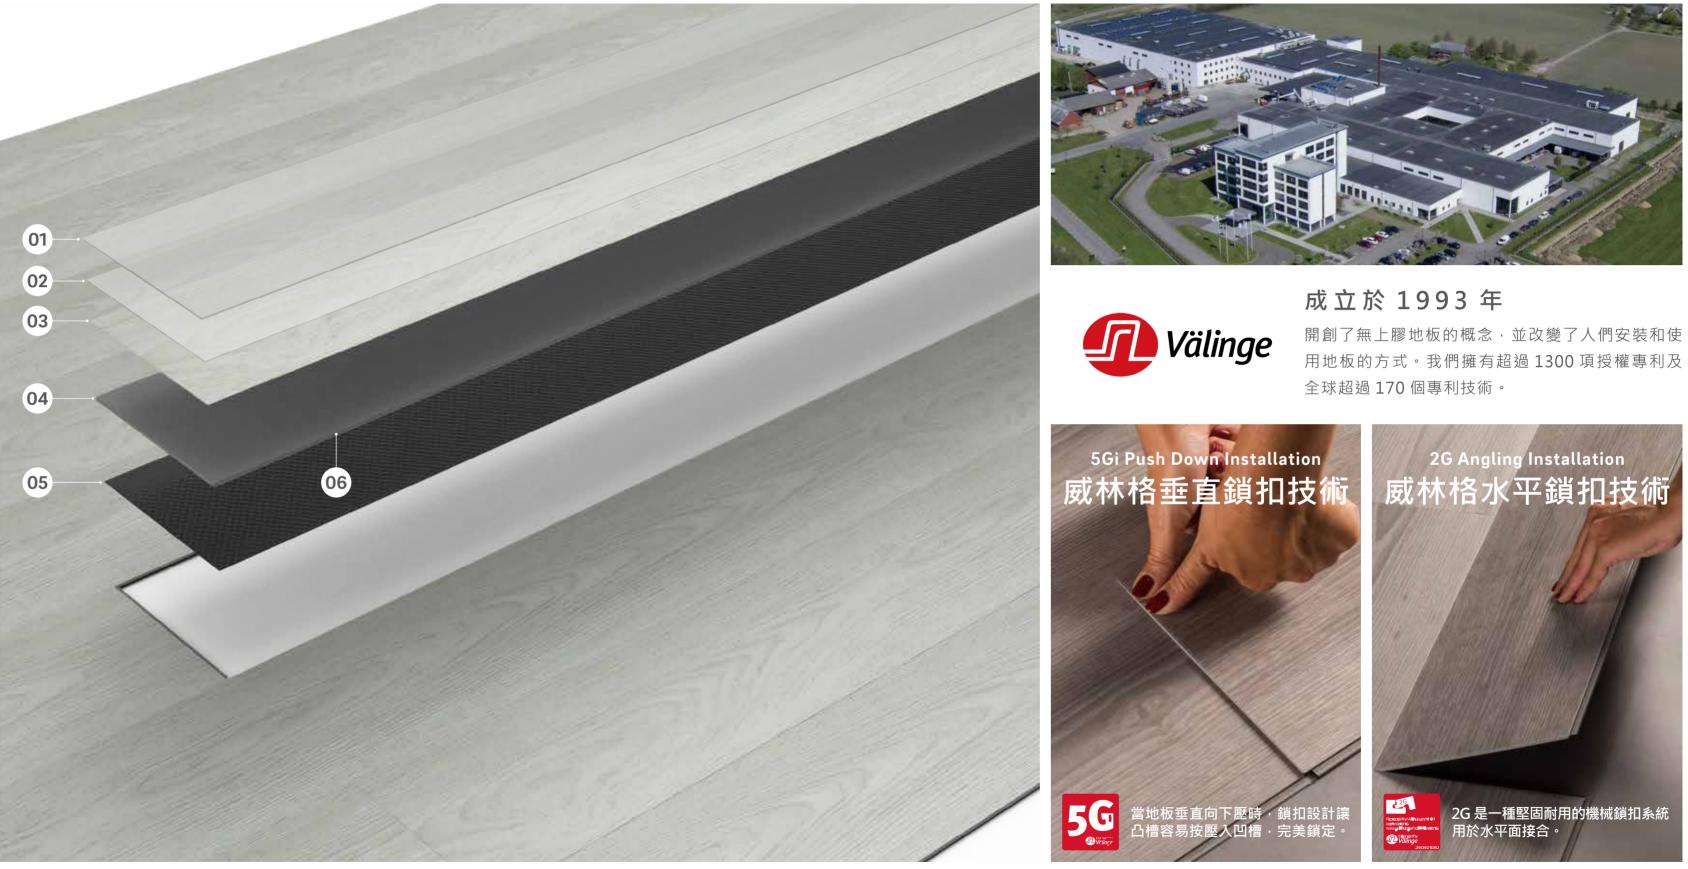

# **Unilock** 優樂地板

| 01 | 保護層  | Coating        |
|----|------|----------------|
| 02 | 耐磨層  | Wear layer     |
| 03 | 面料層  | Decor layer    |
| 04 | 石晶基層 | Core layer     |
| 05 | 格紋靜音 | 墊 IXPE Pad     |
| 06 | 瑞典威林 | 、格(Välinge)原廠銷 |

同步對花立體壓紋