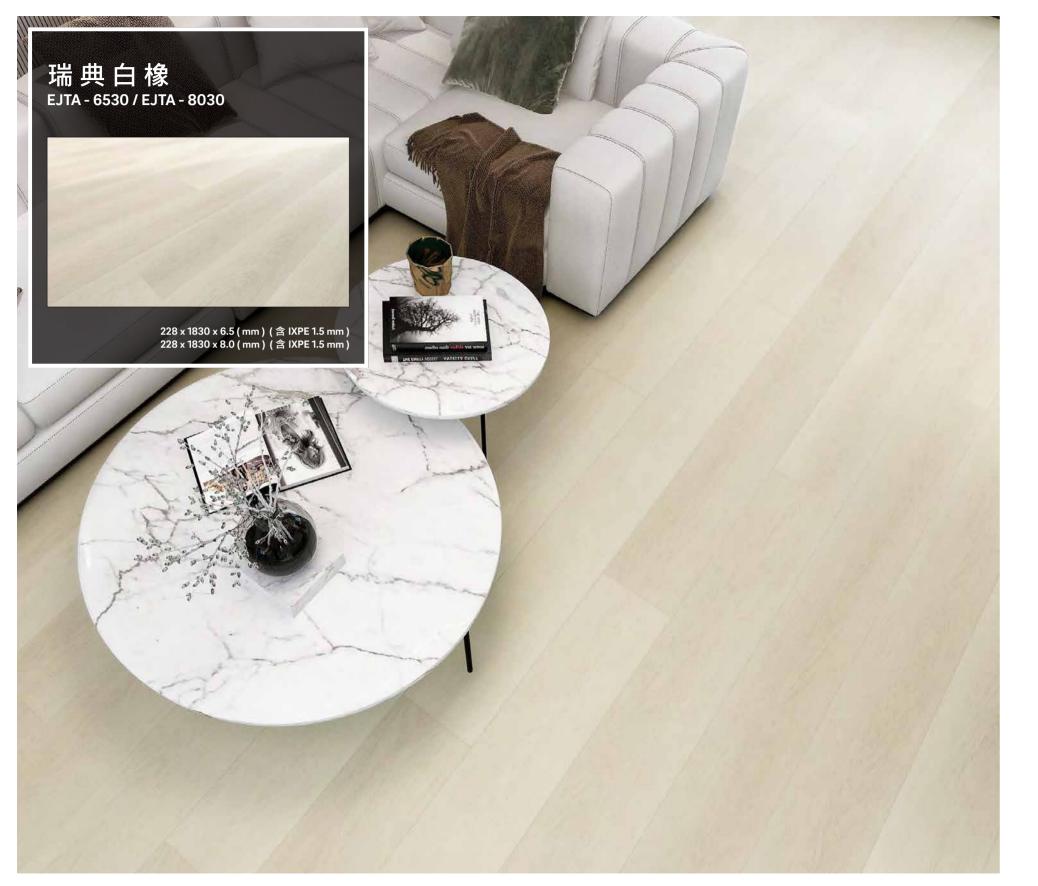

## 【nilock Ⅲ 優樂 Ⅲ

| Overview  | Specification   |        |  |
|-----------|-----------------|--------|--|
| 總厚度       | 6.5 mm          | 8.0 mm |  |
|           | 228 x 1830 mm   |        |  |
| 表面處理(保護層) | PUR coating     |        |  |
| 壓紋        | 同步對花立體壓紋        |        |  |
| 倒角        | 15° Micro-bevel |        |  |
| 鎖扣        | 瑞典威林格 (Välinge) |        |  |