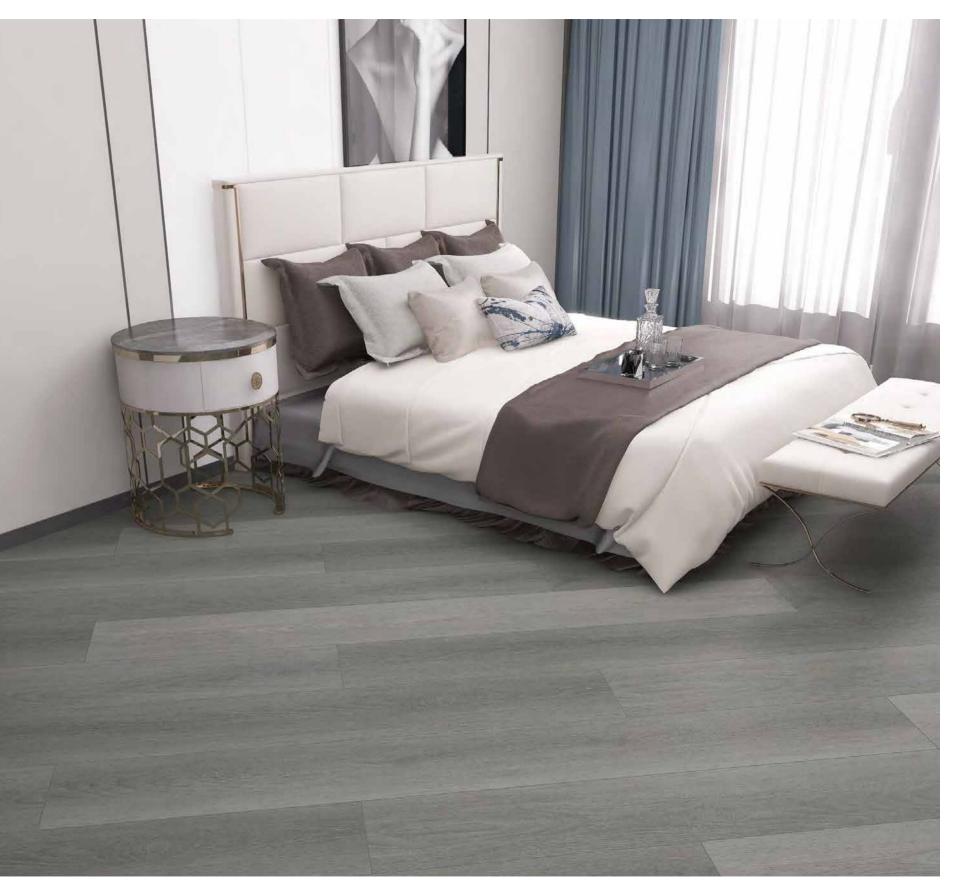

## 【nilock Ⅲ 優樂 Ⅲ

| Overview  | Specification   |        |  |
|-----------|-----------------|--------|--|
| 總厚度       | 6.5 mm          | 8.0 mm |  |
|           | 228 x 1830 mm   |        |  |
| 表面處理(保護層) | PUR coating     |        |  |
| 壓紋        | 同步對花立體壓紋        |        |  |
| 倒角        | 15° Micro-bevel |        |  |
| 鎖扣        | 瑞典威林格 (Välinge) |        |  |