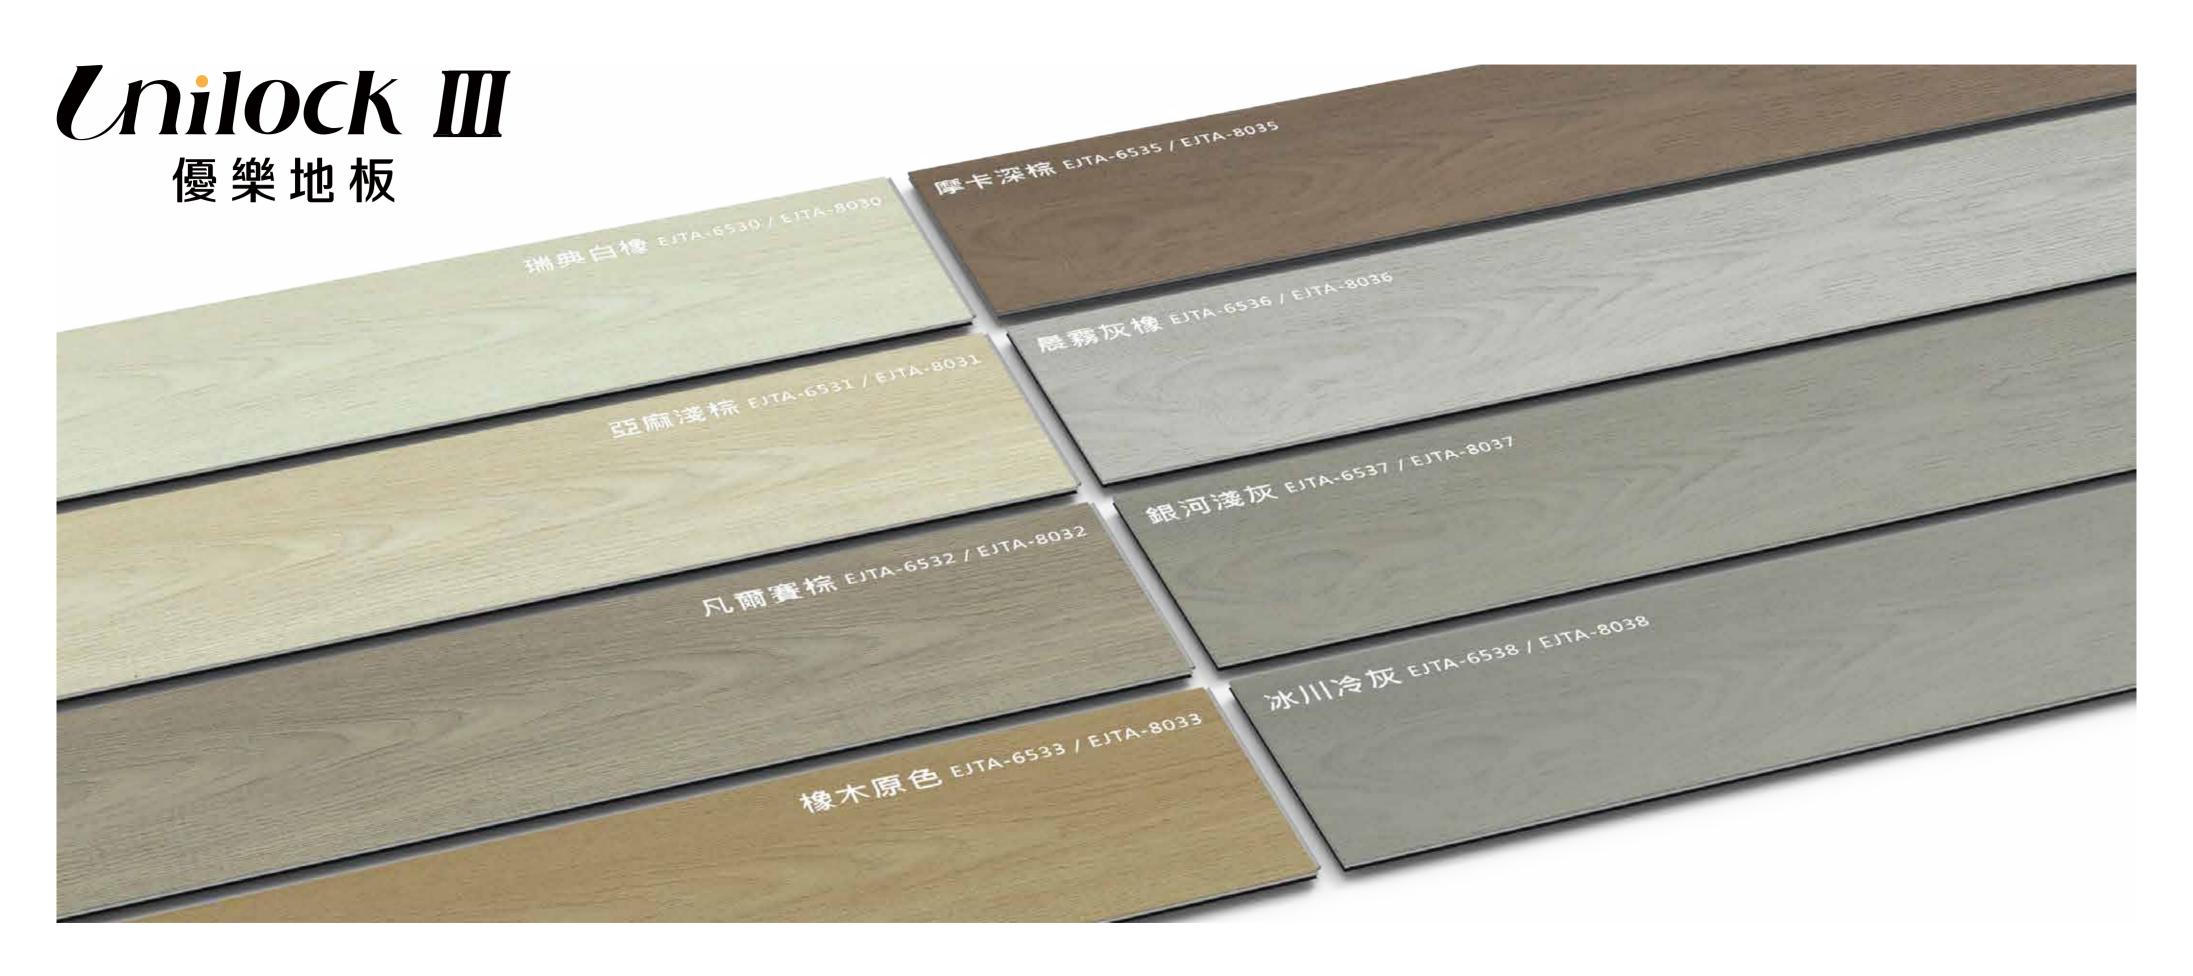

# 【nilock Ⅲ 優樂 Ⅲ

🖾 = 瑞典威林格原廠鎖扣授權 阚 = 同步對花立體壓紋 🗰 🗴 = 大尺寸板徑

## 【nilock Ⅲ 優樂 Ⅲ

| Overview  | Specification   |        |  |
|-----------|-----------------|--------|--|
| 總厚度       | 6.5 mm          | 8.0 mm |  |
|           | 228 x 1830 mm   |        |  |
| 表面處理(保護層) | PUR coating     |        |  |
| 壓紋        | 同步對花立體壓紋        |        |  |
| 倒角        | 15° Micro-bevel |        |  |
| 鎖扣        | 瑞典威林格 (Välinge) |        |  |