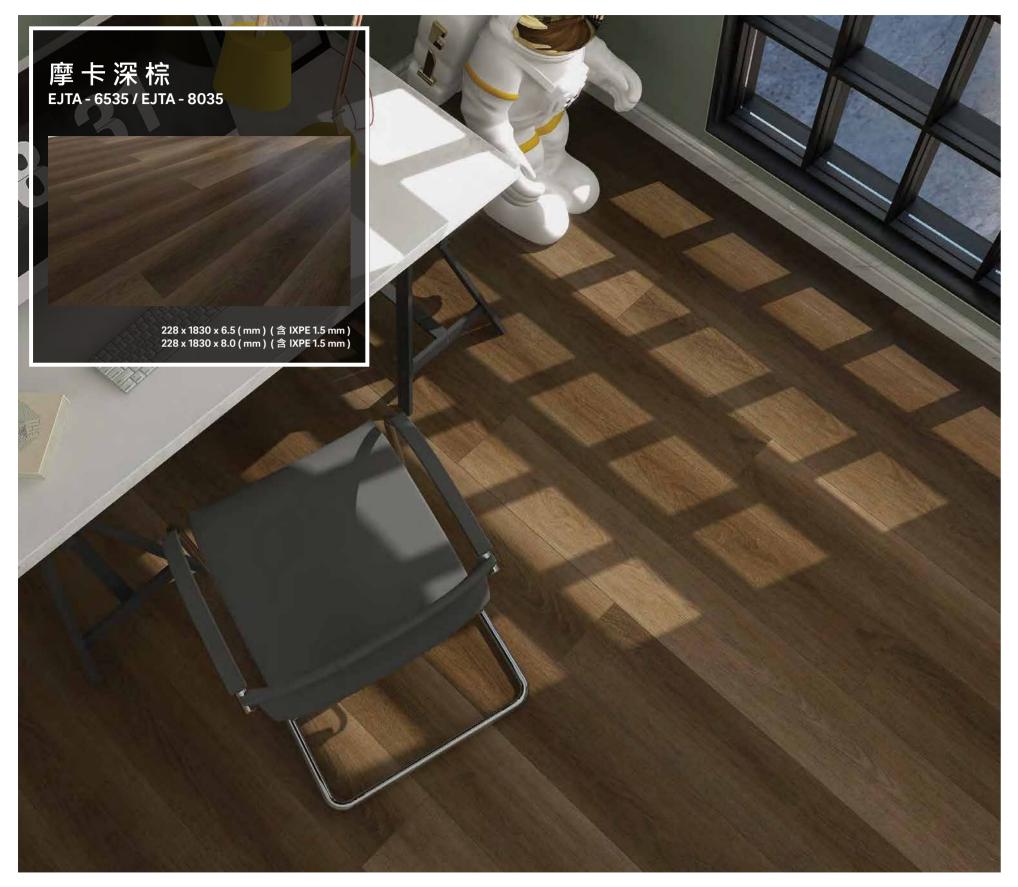

BCOI 是屬法國國際檢驗局(Bureau Veritas 也稱法國船 級社, 簡稱 BV, 成立於 1828 年) 下的專門從事質量和環 境體系認證及其他行業標準認證的國際機構, BVOI 通過 在世界 154 個國家的 580 多個辦事機構中的專家進行體系 認證業務,是公認的全球最具國際性的認證機構。

#### 通過經濟部標準檢驗局「應施檢驗塑膠地磚商品之相關檢驗規定」 D3F190

通過內政部建築新技術、新工法、新設備新材料之樓板表面材衝擊音降低量性能認可

# **Unilock** 優樂地板

| 01 | 保護層  | Coating        |
|----|------|----------------|
| 02 | 耐磨層  | Wear layer     |
| 03 | 面料層  | Decor layer    |
| 04 | 石晶基層 | Core layer     |
| 05 | 格紋靜音 | 墊 IXPE Pad     |
| 06 | 瑞典威林 | 、格(Välinge)原廠銷 |

同步對花立體壓紋



# 【nilock Ⅲ 優樂 Ⅲ

🖾 = 瑞典威林格原廠鎖扣授權 阚 = 同步對花立體壓紋 🗰 🗴 = 大尺寸板徑



# 【nilock Ⅱ 優樂Ⅱ

📧 = 瑞典威林格原廠鎖扣授權 阚 = 同步對花立體壓紋 🗰 = 大尺寸板徑



# 【nilock I 優樂 I

🖾 = 瑞典威林格原廠鎖扣授權 🔊 = 同步對花立體壓紋 🗰 = 大尺寸板徑



EJ-5502

### 🖾 = 瑞典威林格原廠鎖扣授權 🛞 = 同步對花立體壓紋 🗰 = 大尺寸板徑



# 

































圖 片 僅 供 參 考 · 以 實 物 為 準 ·





































## 【nilock Ⅲ 優樂 Ⅲ





| Overview  | Specification   |        |  |
|-----------|-----------------|--------|--|
| 總厚度       | 6.5 mm          | 8.0 mm |  |
|           | 228 x 1830 mm   |        |  |
| 表面處理(保護層) | PUR coating     |        |  |
| 壓紋        | 同步對花立體壓紋        |        |  |
| 倒角        | 15° Micro-bevel |        |  |
| 鎖扣        | 瑞典威林格 (Välinge) |        |  |

## 【nilock II 優樂 II



| Overview  | Specification    |                 |  |
|-----------|------------------|-----------------|--|
| 總厚度       | 6.5 mm           | 8.0 mm          |  |
| <br>尺寸    | 181 x 1520 mm    | 228 x 1520 mm   |  |
| 表面處理(保護層) | PUR coating      |                 |  |
|           | 立體壓紋             |                 |  |
|           | 7.5° Micro-bevel | 15° Micro-bevel |  |