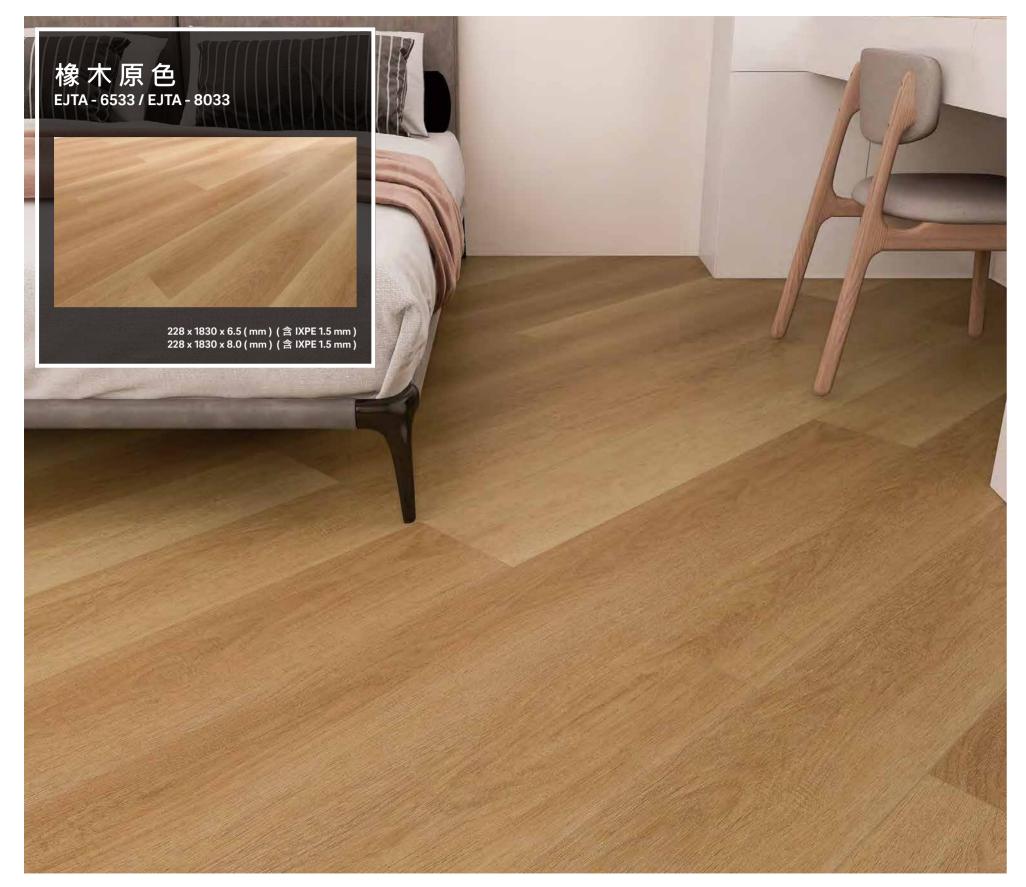

BV 認證

BCOI 是屬法國國際檢驗局(Bureau Veritas 也稱法國船 級社, 簡稱 BV, 成立於 1828 年) 下的專門從事質量和環 境體系認證及其他行業標準認證的國際機構, BVOI 通過 在世界 154 個國家的 580 多個辦事機構中的專家進行體系 認證業務,是公認的全球最具國際性的認證機構。

#### 通過經濟部標準檢驗局「應施檢驗塑膠地磚商品之相關檢驗規定」 D3F190

通過內政部建築新技術、新工法、新設備新材料之樓板表面材衝擊音降低量性能認可

# **Unilock** 優樂地板

| 01 | 保護層  | Coating        |
|----|------|----------------|
| 02 | 耐磨層  | Wear layer     |
| 03 | 面料層  | Decor layer    |
| 04 | 石晶基層 | Core layer     |
| 05 | 格紋靜音 | 墊 IXPE Pad     |
| 06 | 瑞典威林 | 、格(Välinge)原廠銷 |

同步對花立體壓紋



# 【nilock Ⅲ 優樂 Ⅲ

🖾 = 瑞典威林格原廠鎖扣授權 阚 = 同步對花立體壓紋 🗰 🗴 = 大尺寸板徑



# 【nilock Ⅱ 優樂Ⅱ

📧 = 瑞典威林格原廠鎖扣授權 阚 = 同步對花立體壓紋 🗰 = 大尺寸板徑



# 【nilock I 優樂 I

🖾 = 瑞典威林格原廠鎖扣授權 🔊 = 同步對花立體壓紋 🗰 = 大尺寸板徑



EJ-5502

### 🖾 = 瑞典威林格原廠鎖扣授權 🛞 = 同步對花立體壓紋 🗰 = 大尺寸板徑



# 

































圖 片 僅 供 參 考 · 以 實 物 為 準 ·





































## 【nilock Ⅲ 優樂 Ⅲ





| Overview  | Specification   |        |  |
|-----------|-----------------|--------|--|
| 總厚度       | 6.5 mm          | 8.0 mm |  |
|           | 228 x 1830 mm   |        |  |
| 表面處理(保護層) | PUR coating     |        |  |
| 壓紋        | 同步對花立體壓紋        |        |  |
| 倒角        | 15° Micro-bevel |        |  |
| 鎖扣        | 瑞典威林格 (Välinge) |        |  |

## 【nilock II 優樂 II



| Overview  | Specification    |                 |  |
|-----------|------------------|-----------------|--|
| 總厚度       | 6.5 mm           | 8.0 mm          |  |
| <br>尺寸    | 181 x 1520 mm    | 228 x 1520 mm   |  |
| 表面處理(保護層) | PUR coating      |                 |  |
|           | 立體壓紋             |                 |  |
|           | 7.5° Micro-bevel | 15° Micro-beve