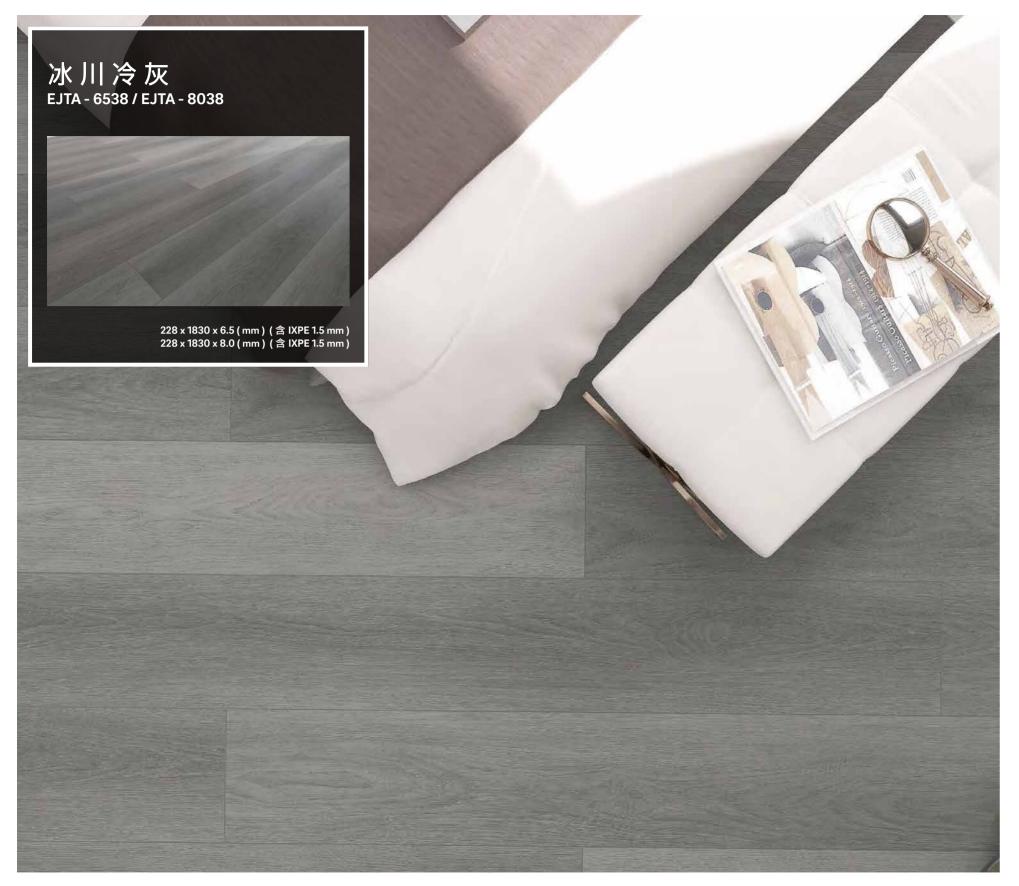

## 【nilock Ⅲ 優樂 Ⅲ

| Overview  | Specification   |        |  |
|-----------|-----------------|--------|--|
| 總厚度       | 6.5 mm          | 8.0 mm |  |
|           | 228 x 1830 mm   |        |  |
| 表面處理(保護層) | PUR coating     |        |  |
| 壓紋        | 同步對花立體壓紋        |        |  |
| 倒角        | 15° Micro-bevel |        |  |
| 鎖扣        | 瑞典威林格 (Välinge) |        |  |