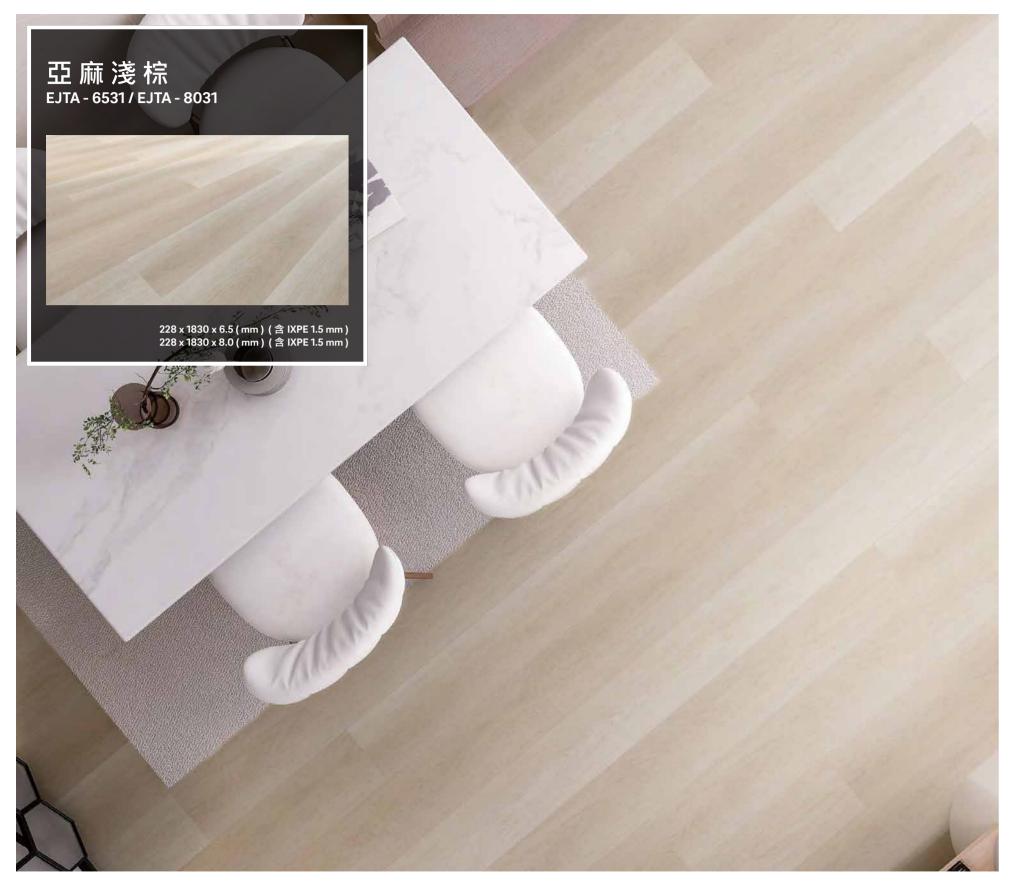

## 【nilock Ⅲ 優樂 Ⅲ

| Overview  | Specification   |        |  |
|-----------|-----------------|--------|--|
| 總厚度       | 6.5 mm          | 8.0 mm |  |
|           | 228 x 1830 mm   |        |  |
| 表面處理(保護層) | PUR coating     |        |  |
| 壓紋        | 同步對花立體壓紋        |        |  |
| 倒角        | 15° Micro-bevel |        |  |
| 鎖扣        | 瑞典威林格 (Välinge) |        |  |