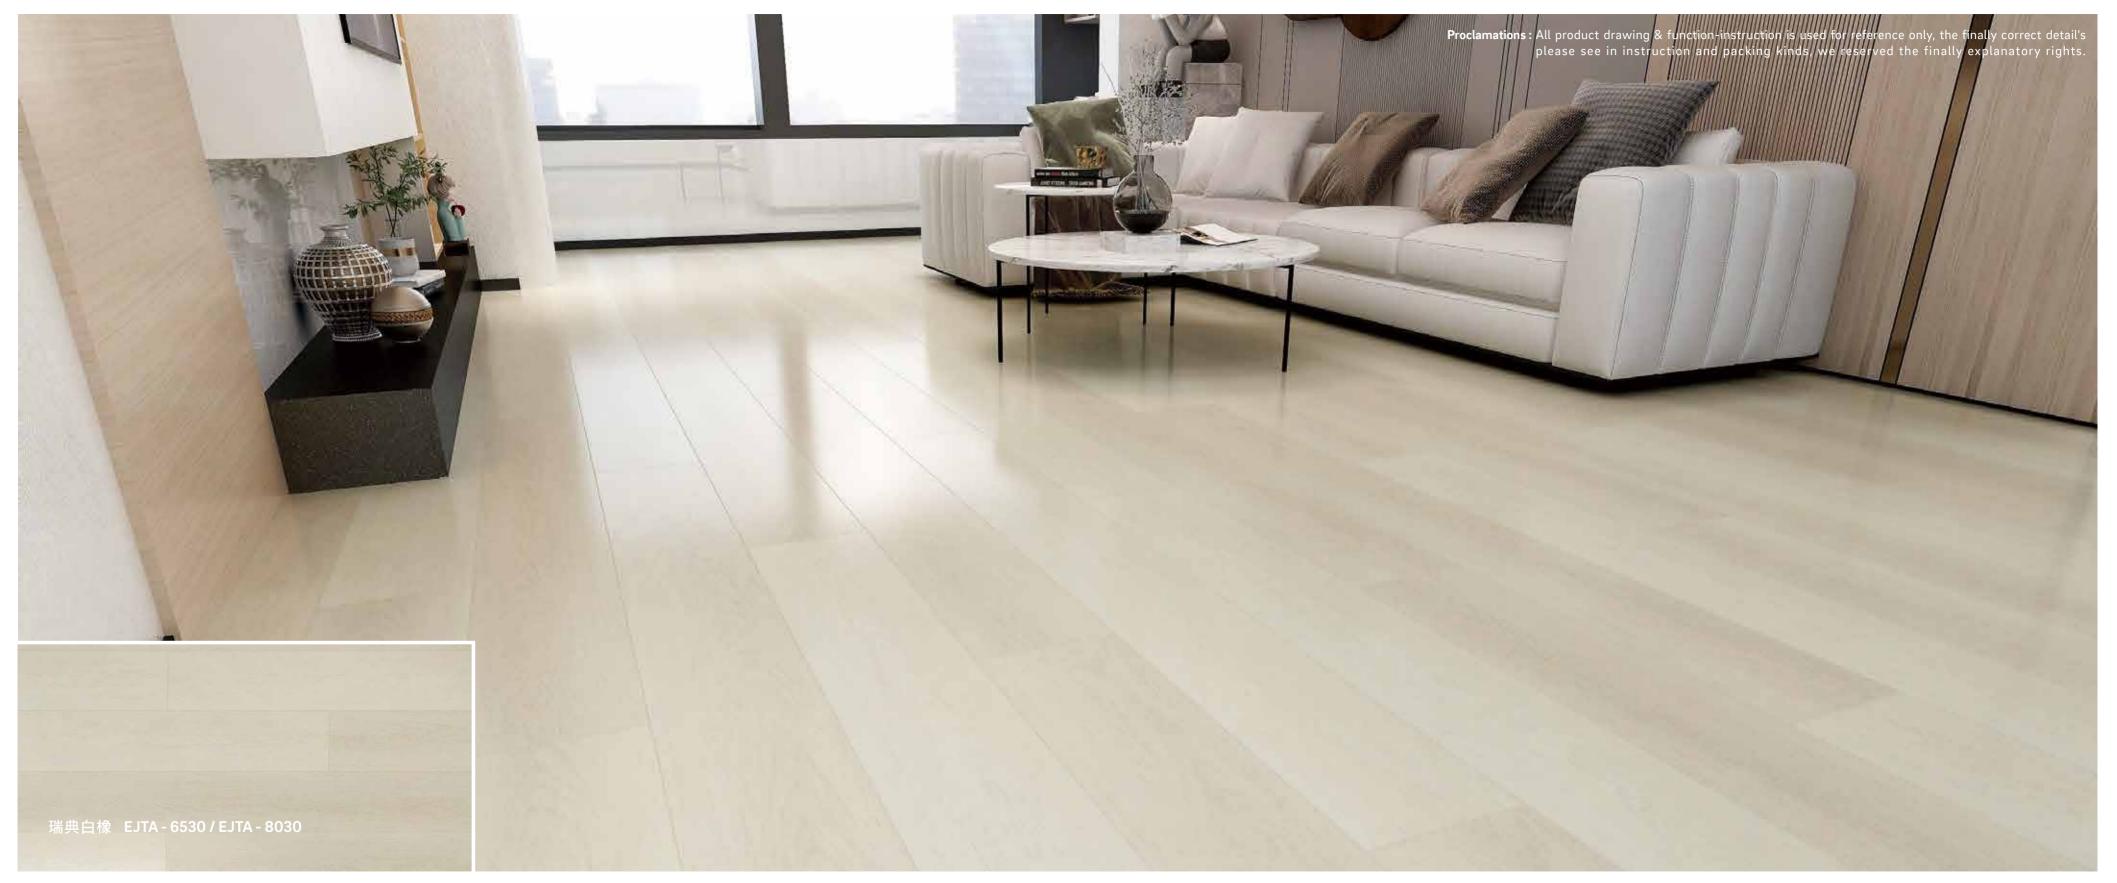

## 【nilock Ⅲ 優樂 Ⅲ

| Overview  | Specification   |        |  |
|-----------|-----------------|--------|--|
| 總厚度       | 6.5 mm          | 8.0 mm |  |
|           | 228 x 1830 mm   |        |  |
| 表面處理(保護層) | PUR coating     |        |  |
| 壓紋        | 同步對花立體壓紋        |        |  |
| 倒角        | 15° Micro-bevel |        |  |
| 鎖扣        | 瑞典威林格 (Välinge) |        |  |