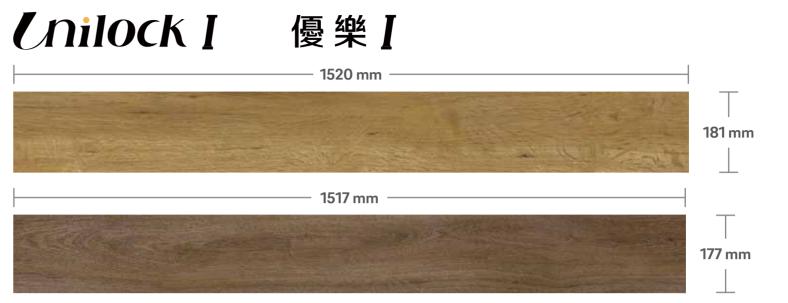

# 【nilock I 優樂 I

🖾 = 瑞典威林格原廠鎖扣授權 🔊 = 同步對花立體壓紋 🗰 = 大尺寸板徑

EJ-5502

| Overview     | Specification              |
|--------------|----------------------------|
| 地板樣式         | SPC                        |
| 總厚度          | 6.5 mm                     |
| 尺寸           | 177 x 1517 mm / 181x1520mm |
| 表面處理 ( 保護層 ) | PUR coating                |
| 壓紋           | 立體壓紋                       |
| 倒角           | 7.5° Micro-bevel           |
| 鎖扣           | 瑞典威林格 (Välinge)            |