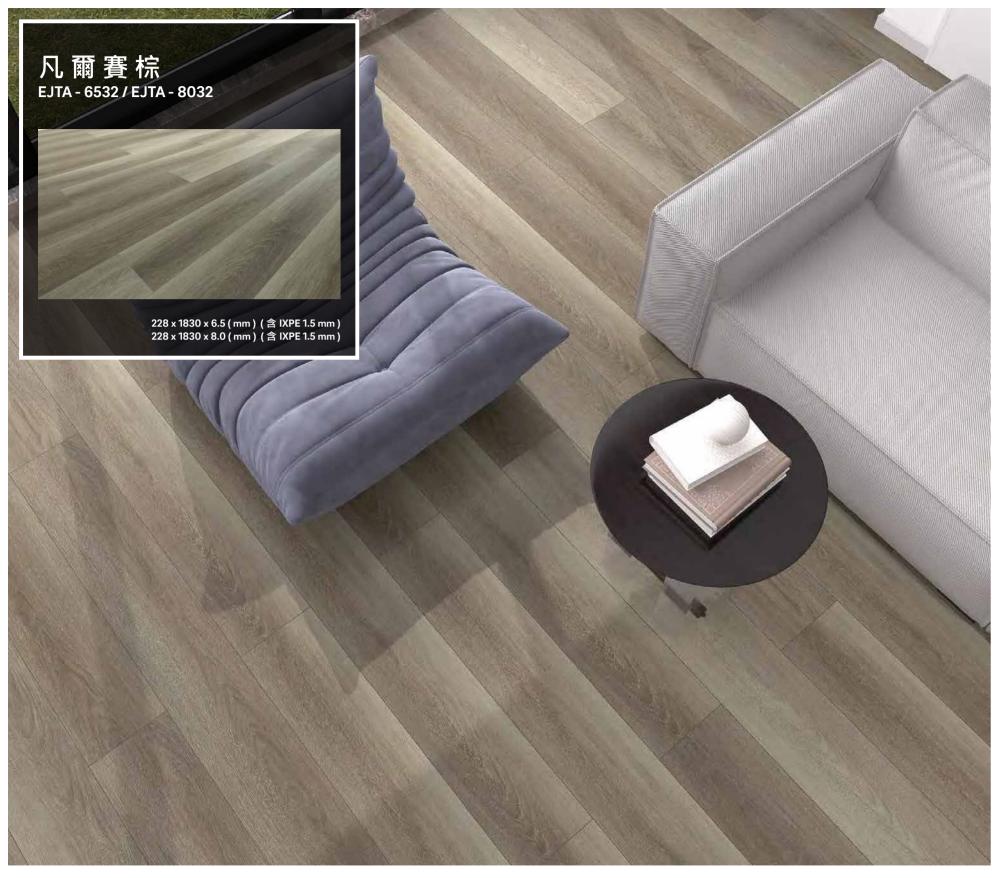

#### BV 認證

BCOI 是屬法國國際檢驗局(Bureau Veritas 也稱法國船 級社, 簡稱 BV, 成立於 1828 年) 下的專門從事質量和環 境體系認證及其他行業標準認證的國際機構, BVOI 通過 在世界 154 個國家的 580 多個辦事機構中的專家進行體系 認證業務,是公認的全球最具國際性的認證機構。

#### 通過經濟部標準檢驗局「應施檢驗塑膠地磚商品之相關檢驗規定」 D3F190

通過內政部建築新技術、新工法、新設備新材料之樓板表面材衝擊音降低量性能認可

# **Unilock** 優樂地板

| 01 | 保護層  | Coating        |
|----|------|----------------|
| 02 | 耐磨層  | Wear layer     |
| 03 | 面料層  | Decor layer    |
| 04 | 石晶基層 | Core layer     |
| 05 | 格紋靜音 | 墊 IXPE Pad     |
| 06 | 瑞典威林 | 、格(Välinge)原廠銷 |

同步對花立體壓紋



# 【nilock Ⅲ 優樂 Ⅲ

🖾 = 瑞典威林格原廠鎖扣授權 阚 = 同步對花立體壓紋 🗰 🗴 = 大尺寸板徑



# 【nilock Ⅱ 優樂Ⅱ

📧 = 瑞典威林格原廠鎖扣授權 阚 = 同步對花立體壓紋 🗰 = 大尺寸板徑



# 【nilock I 優樂 I

🖾 = 瑞典威林格原廠鎖扣授權 🔊 = 同步對花立體壓紋 🗰 = 大尺寸板徑



EJ-5502

### 🖾 = 瑞典威林格原廠鎖扣授權 🛞 = 同步對花立體壓紋 🗰 = 大尺寸板徑



# 

































圖 片 僅 供 參 考 · 以 實 物 為 準 ·





































## 【nilock Ⅲ 優樂 Ⅲ





| Overview  | Specification   |        |  |
|-----------|-----------------|--------|--|
| 總厚度       | 6.5 mm          | 8.0 mm |  |
|           | 228 x 1830 mm   |        |  |
| 表面處理(保護層) | PUR coating     |        |  |
| 壓紋        | 同步對花立體壓紋        |        |  |
| 倒角        | 15° Micro-bevel |        |  |
| 鎖扣        | 瑞典威林格 (Välinge) |        |  |

## 【nilock II 優樂 II



| Overview  | Specification    |                 |  |
|-----------|------------------|-----------------|--|
| 總厚度       | 6.5 mm           | 8.0 mm          |  |
| <br>尺寸    | 181 x 1520 mm    | 228 x 1520 mm   |  |
| 表面處理(保護層) | PUR coating      |                 |  |
|           | 立體壓紋             |                 |  |
|           | 7.5° Micro-bevel | 15° Micr