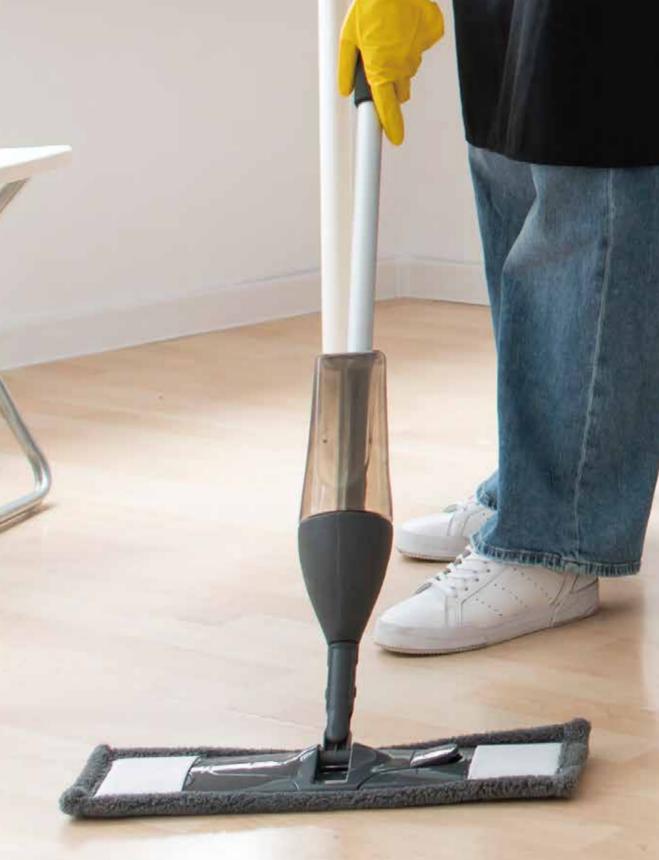

### 清潔與保養,延長地板的使用壽命

可以使用一般室內用的軟毛掃把、吸塵器或是掃地機器人除去灰塵異物。相信很多人還是覺得要有用水清潔才能達到真正的 乾淨!大家可以使用擰乾微濕的抹布、拖把,或是現在流行的二合一掃拖機器人也可以。有使用到水清潔地板時,建議打開 窗戶或是使用冷氣、電風扇,讓上面的水氣可以快速蒸發。若有遇到頑強汗垢,可噴灑中性清潔劑於地板上,再用抹布沾一 點點水稍微擦拭一下。

### 適用於蒸氣拖把清潔

蒸氣拖把適用於石塑地板清潔,環保且方便。遵循說明書,控制溫 度和時間,不要過度濕潤地板,保持謹慎操作,確保安全和耐用。 如有疑問,請諮詢專業清潔服務或地板製造商。

蒸氣拖把使用期間,不要將蒸氣拖把定點加熱超過10秒鐘。 蒸氣拖把使用完畢後,請避免直接接觸地板擺放,以免餘熱對地板造成過度加熱。