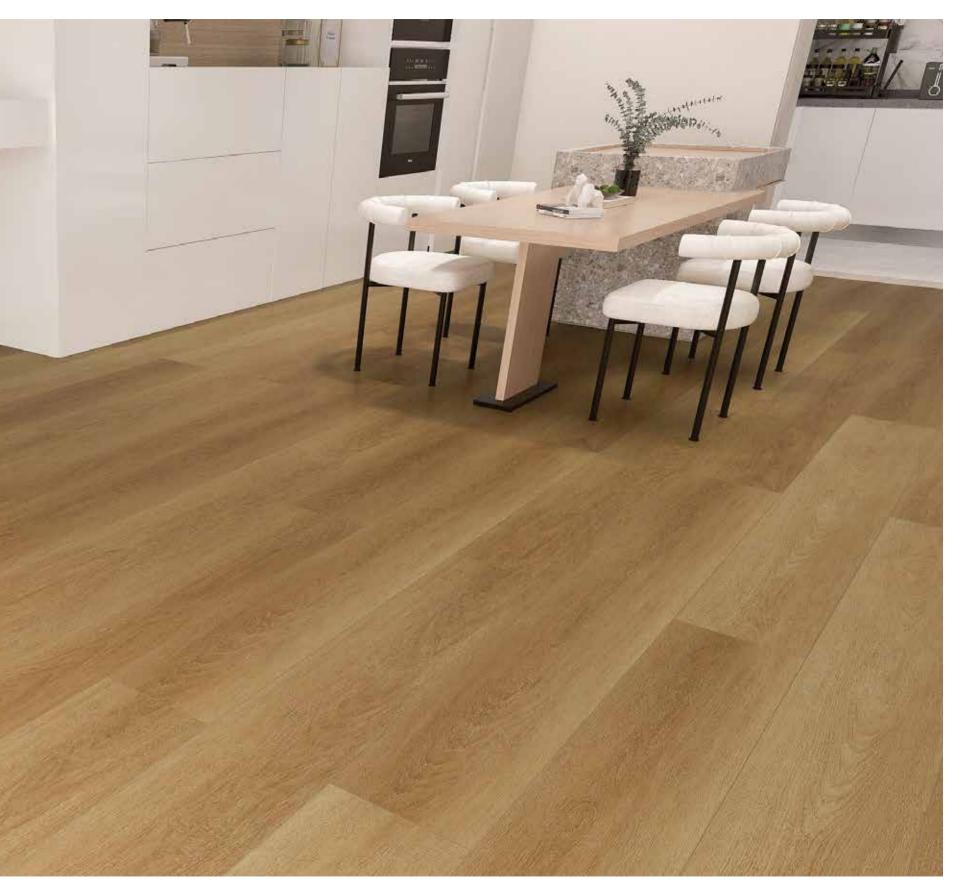

V 認證

BCOI 是屬法國國際檢驗局(Bureau Veritas 也稱法國船 級社, 簡稱 BV, 成立於 1828 年) 下的專門從事質量和環 境體系認證及其他行業標準認證的國際機構, BVOI 通過 在世界 154 個國家的 580 多個辦事機構中的專家進行體系 認證業務,是公認的全球最具國際性的認證機構。

#### 通過經濟部標準檢驗局「應施檢驗塑膠地磚商品之相關檢驗規定」 D3F190

通過內政部建築新技術、新工法、新設備新材料之樓板表面材衝擊音降低量性能認可

# **Unilock** 優樂地板

| 01 | 保護層  | Coating        |
|----|------|----------------|
| 02 | 耐磨層  | Wear layer     |
| 03 | 面料層  | Decor layer    |
| 04 | 石晶基層 | Core layer     |
| 05 | 格紋靜音 | 墊 IXPE Pad     |
| 06 | 瑞典威林 | 、格(Välinge)原廠銷 |

同步對花立體壓紋



# 【nilock Ⅲ 優樂 Ⅲ

🖾 = 瑞典威林格原廠鎖扣授權 阚 = 同步對花立體壓紋 🗰 🗴 = 大尺寸板徑



# 【nilock Ⅱ 優樂Ⅱ

📧 = 瑞典威林格原廠鎖扣授權 阚 = 同步對花立體壓紋 🗰 = 大尺寸板徑



# 【nilock I 優樂 I

🖾 = 瑞典威林格原廠鎖扣授權 🔊 = 同步對花立體壓紋 🗰 = 大尺寸板徑



EJ-5502

### 🖾 = 瑞典威林格原廠鎖扣授權 🛞 = 同步對花立體壓紋 🗰 = 大尺寸板徑



# 

































圖 片 僅 供 參 考 · 以 實 物 為 準 ·





































## 【nilock Ⅲ 優樂 Ⅲ





| Overview  | Specification   |        |  |
|-----------|-----------------|--------|--|
| 總厚度       | 6.5 mm          | 8.0 mm |  |
|           | 228 x 1830 mm   |        |  |
| 表面處理(保護層) | PUR coating     |        |  |
| 壓紋        | 同步對花立體壓紋        |        |  |
| 倒角        | 15° Micro-bevel |        |  |
| 鎖扣        | 瑞典威林格 (Välinge) |        |  |

## 【nilock II 優樂 II



| Overview  | Specification    |                 |  |
|-----------|------------------|-----------------|--|
| 總厚度       | 6.5 mm           | 8.0 mm          |  |
| <br>尺寸    | 181 x 1520 mm    | 228 x 1520 mm   |  |
| 表面處理(保護層) | PUR coating      |                 |  |
|           | 立體壓紋             |                 |  |
|           | 7.5° Micro-bevel | 15° Micro-bevel