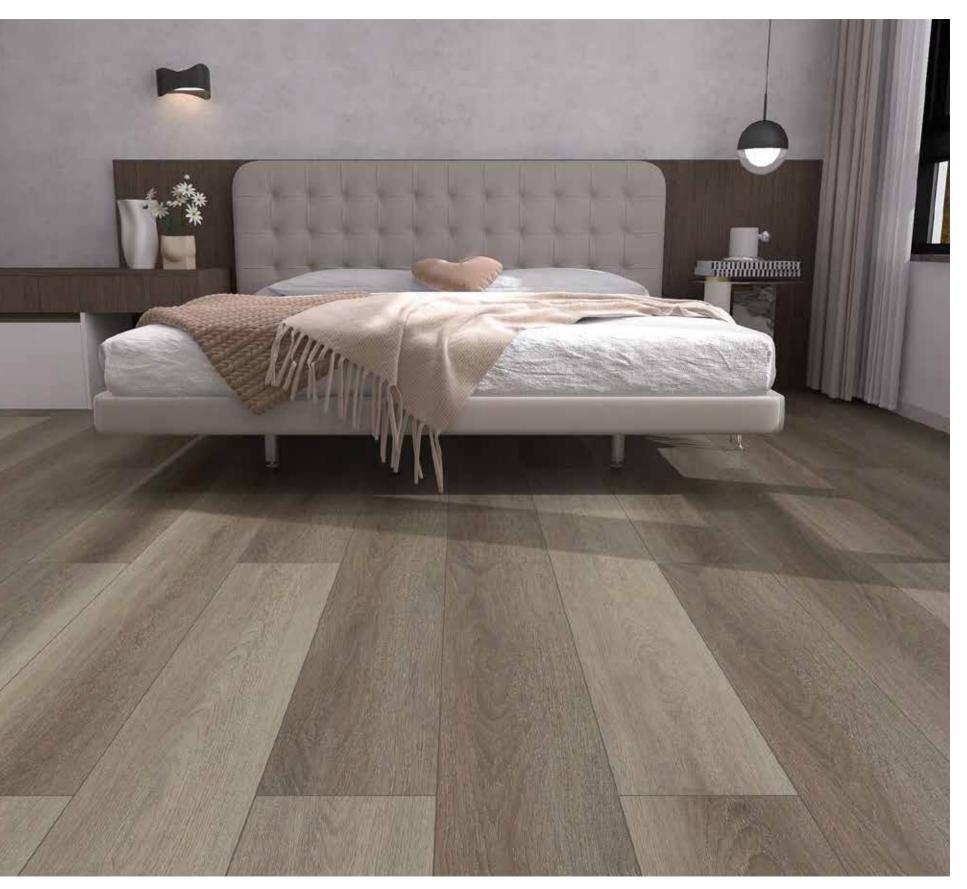

#### BV 認證

BCOI 是屬法國國際檢驗局(Bureau Veritas 也稱法國船 級社, 簡稱 BV, 成立於 1828 年) 下的專門從事質量和環 境體系認證及其他行業標準認證的國際機構, BVOI 通過 在世界 154 個國家的 580 多個辦事機構中的專家進行體系 認證業務,是公認的全球最具國際性的認證機構。

#### 通過經濟部標準檢驗局「應施檢驗塑膠地磚商品之相關檢驗規定」 D3F190

通過內政部建築新技術、新工法、新設備新材料之樓板表面材衝擊音降低量性能認可

# **Unilock** 優樂地板

| 01 | 保護層  | Coating        |
|----|------|----------------|
| 02 | 耐磨層  | Wear layer     |
| 03 | 面料層  | Decor layer    |
| 04 | 石晶基層 | Core layer     |
| 05 | 格紋靜音 | 墊 IXPE Pad     |
| 06 | 瑞典威林 | 、格(Välinge)原廠銷 |

同步對花立體壓紋



# 【nilock Ⅲ 優樂 Ⅲ

🖾 = 瑞典威林格原廠鎖扣授權 阚 = 同步對花立體壓紋 🗰 🗴 = 大尺寸板徑



# 【nilock Ⅱ 優樂Ⅱ

📧 = 瑞典威林格原廠鎖扣授權 阚 = 同步對花立體壓紋 🗰 = 大尺寸板徑



# 【nilock I 優樂 I

🖾 = 瑞典威林格原廠鎖扣授權 🔊 = 同步對花立體壓紋 🗰 = 大尺寸板徑



EJ-5502

### 🖾 = 瑞典威林格原廠鎖扣授權 🛞 = 同步對花立體壓紋 🗰 = 大尺寸板徑



# 

































圖 片 僅 供 參 考 · 以 實 物 為 準 ·





































## 【nilock Ⅲ 優樂 Ⅲ





| Overview  | Specification   |        |  |
|-----------|-----------------|--------|--|
| 總厚度       | 6.5 mm          | 8.0 mm |  |
|           | 228 x 1830 mm   |        |  |
| 表面處理(保護層) | PUR coating     |        |  |
| 壓紋        | 同步對花立體壓紋        |        |  |
| 倒角        | 15° Micro-bevel |        |  |
| 鎖扣        | 瑞典威林格 (Välinge) |        |  |

## 【nilock II 優樂 II



| Overview  | Specification    |                 |  |
|-----------|------------------|-----------------|--|
| 總厚度       | 6.5 mm           | 8.0 mm          |  |
| <br>尺寸    | 181 x 1520 mm    | 228 x 1520 mm   |  |
| 表面處理(保護層) | PUR coating      |                 |  |
|           | 立體壓紋             |                 |  |
|           | 7.5° Micro-bevel | 15° Micro-