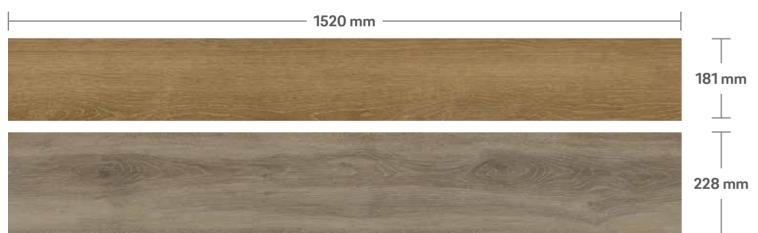

## 【nilock II 優樂 II

| Overview  | Specification    |                 |  |
|-----------|------------------|-----------------|--|
| 總厚度       | 6.5 mm           | 8.0 mm          |  |
| <br>尺寸    | 181 x 1520 mm    | 228 x 1520 mm   |  |
| 表面處理(保護層) | PUR coating      |                 |  |
|           | 立體壓紋             |                 |  |
|           | 7.5° Micro-bevel | 15° Micro-bevel |  |
| <br>鎖扣    | 瑞典威林格 (Välinge)  |                 |  |