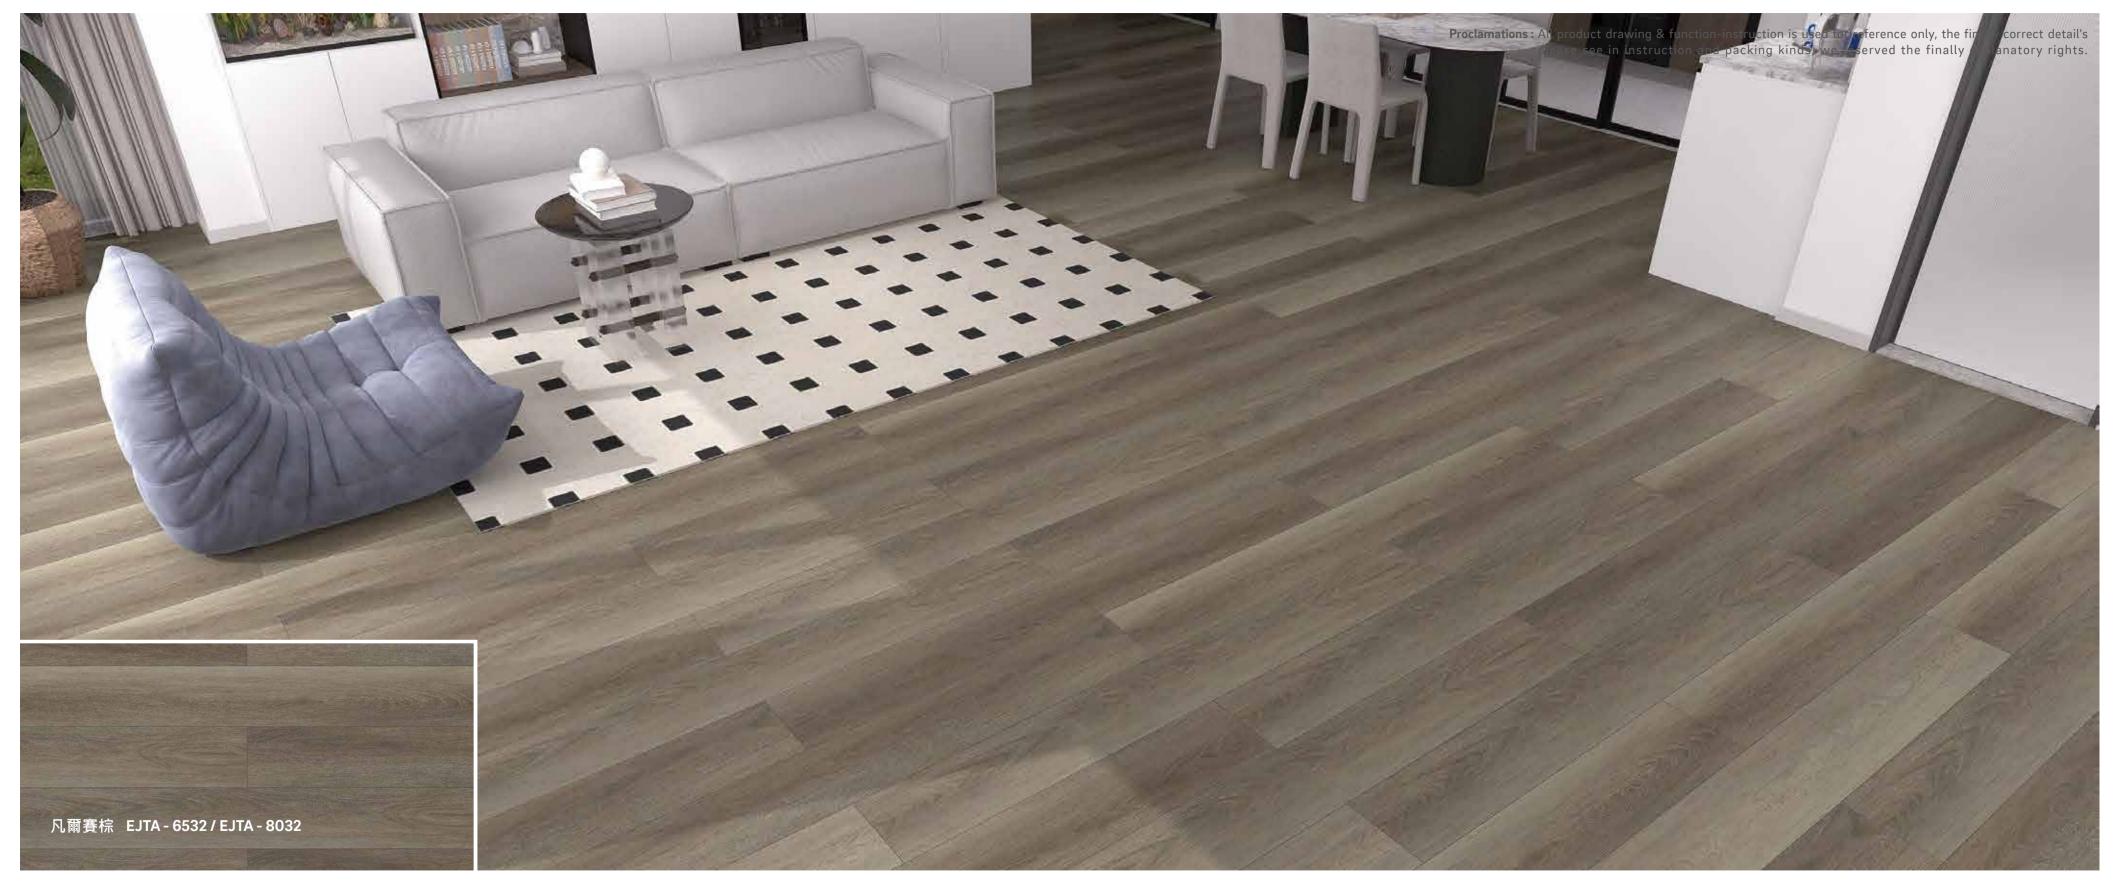

## BV 認證

BCOI 是屬法國國際檢驗局(Bureau Veritas 也稱法國船 級社, 簡稱 BV, 成立於 1828 年) 下的專門從事質量和環 境體系認證及其他行業標準認證的國際機構, BVOI 通過 在世界 154 個國家的 580 多個辦事機構中的專家進行體系 認證業務,是公認的全球最具國際性的認證機構。

#### 通過經濟部標準檢驗局「應施檢驗塑膠地磚商品之相關檢驗規定」 D3F190

通過內政部建築新技術、新工法、新設備新材料之樓板表面材衝擊音降低量性能認可

# **Unilock** 優樂地板

| 01 | 保護層  | Coating        |
|----|------|----------------|
| 02 | 耐磨層  | Wear layer     |
| 03 | 面料層  | Decor layer    |
| 04 | 石晶基層 | Core layer     |
| 05 | 格紋靜音 | 墊 IXPE Pad     |
| 06 | 瑞典威林 | 、格(Välinge)原廠銷 |

同步對花立體壓紋



# 【nilock Ⅲ 優樂 Ⅲ

🖾 = 瑞典威林格原廠鎖扣授權 阚 = 同步對花立體壓紋 🗰 🗴 = 大尺寸板徑



# 【nilock Ⅱ 優樂Ⅱ

📧 = 瑞典威林格原廠鎖扣授權 阚 = 同步對花立體壓紋 🗰 = 大尺寸板徑



# 【nilock I 優樂 I

🖾 = 瑞典威林格原廠鎖扣授權 🔊 = 同步對花立體壓紋 🗰 = 大尺寸板徑



EJ-5502

### 🖾 = 瑞典威林格原廠鎖扣授權 🛞 = 同步對花立體壓紋 🗰 = 大尺寸板徑



# 

































圖 片 僅 供 參 考 · 以 實 物 為 準 ·





































## 【nilock Ⅲ 優樂 Ⅲ





| Overview  | Specification   |        |  |
|-----------|-----------------|--------|--|
| 總厚度       | 6.5 mm          | 8.0 mm |  |
|           | 228 x 1830 mm   |        |  |
| 表面處理(保護層) | PUR coating     |        |  |
| 壓紋        | 同步對花立體壓紋        |        |  |
| 倒角        | 15° Micro-bevel |        |  |
| 鎖扣        | 瑞典威林格 (Välinge) |        |  |

## 【nilock II 優樂 II



| Overview  | Specification    |                 |  |
|-----------|------------------|-----------------|--|
| 總厚度       | 6.5 mm           | 8.0 mm          |  |
| <br>尺寸    | 181 x 1520 mm    | 228 x 1520 mm   |  |
| 表面處理(保護層) | PUR coating      |                 |  |
|           | 立體壓紋             |                 |  |
|           | 7.5° Micro-bevel | 15° Micro-be