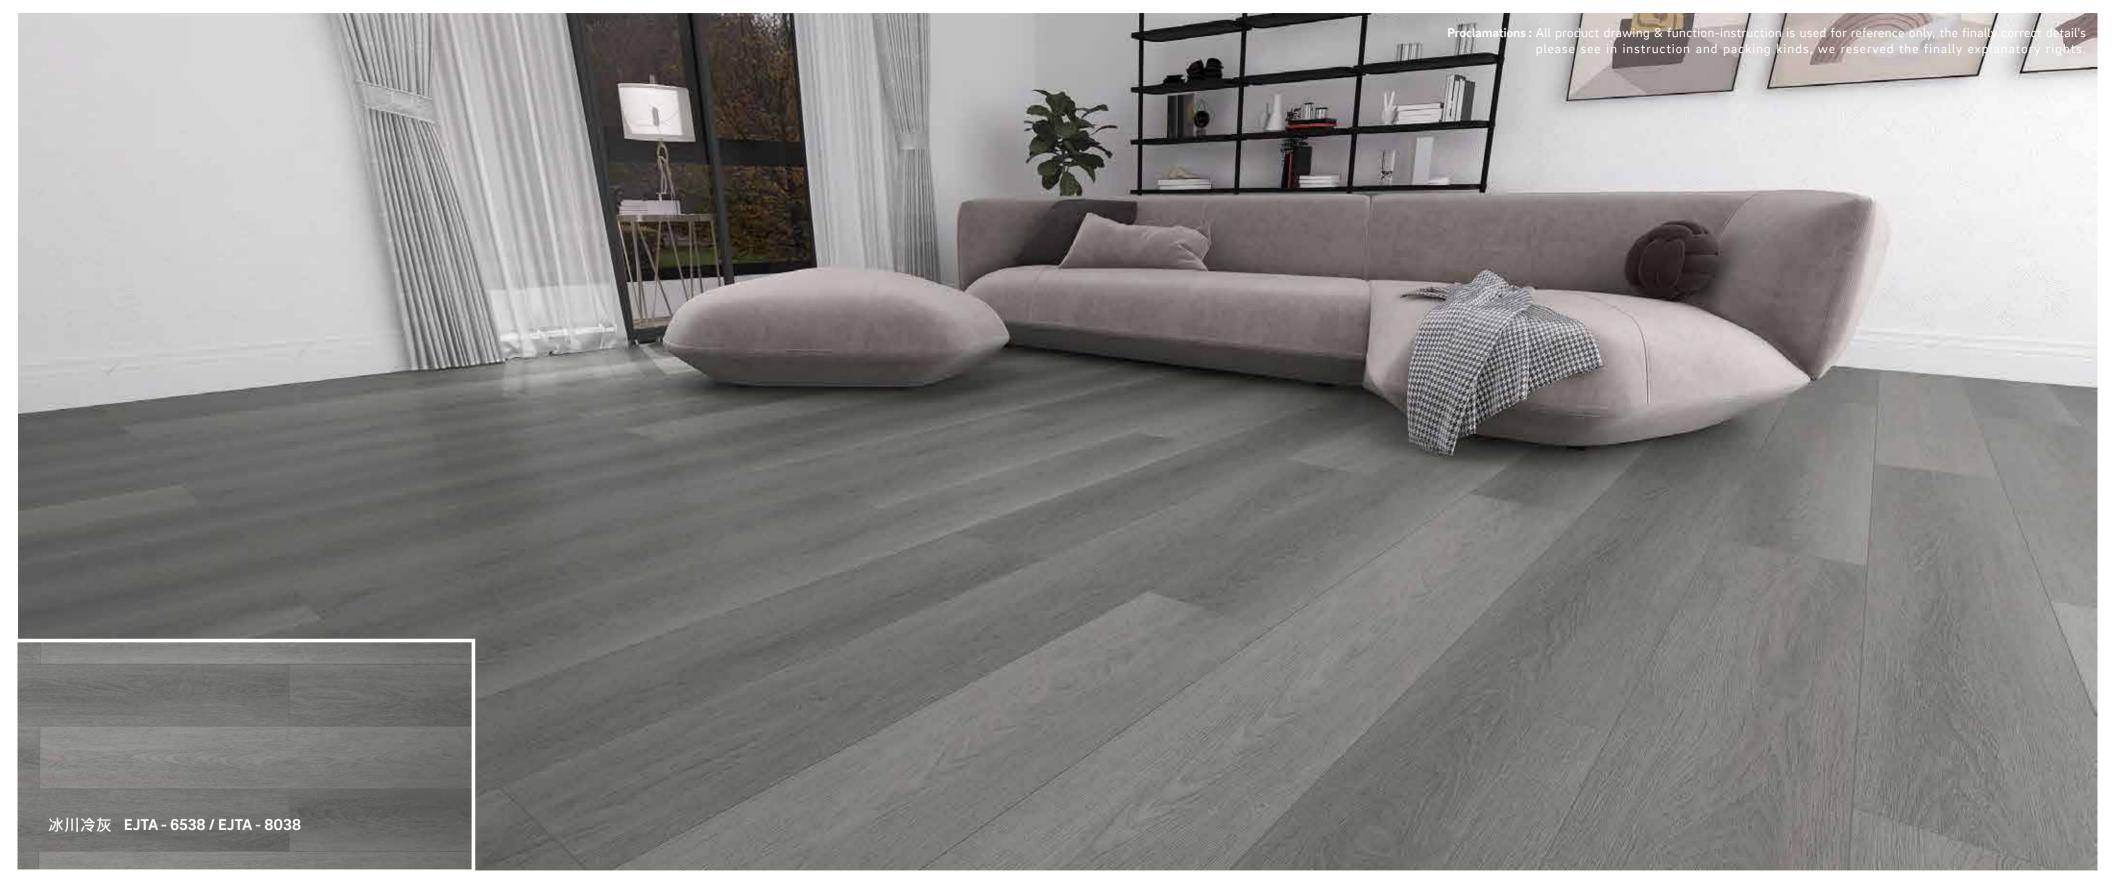

## 【nilock Ⅲ 優樂 Ⅲ

| Overview  | Specification   |        |  |
|-----------|-----------------|--------|--|
| 總厚度       | 6.5 mm          | 8.0 mm |  |
|           | 228 x 1830 mm   |        |  |
| 表面處理(保護層) | PUR coating     |        |  |
| 壓紋        | 同步對花立體壓紋        |        |  |
| 倒角        | 15° Micro-bevel |        |  |
| 鎖扣        | 瑞典威林格 (Välinge) |        |  |