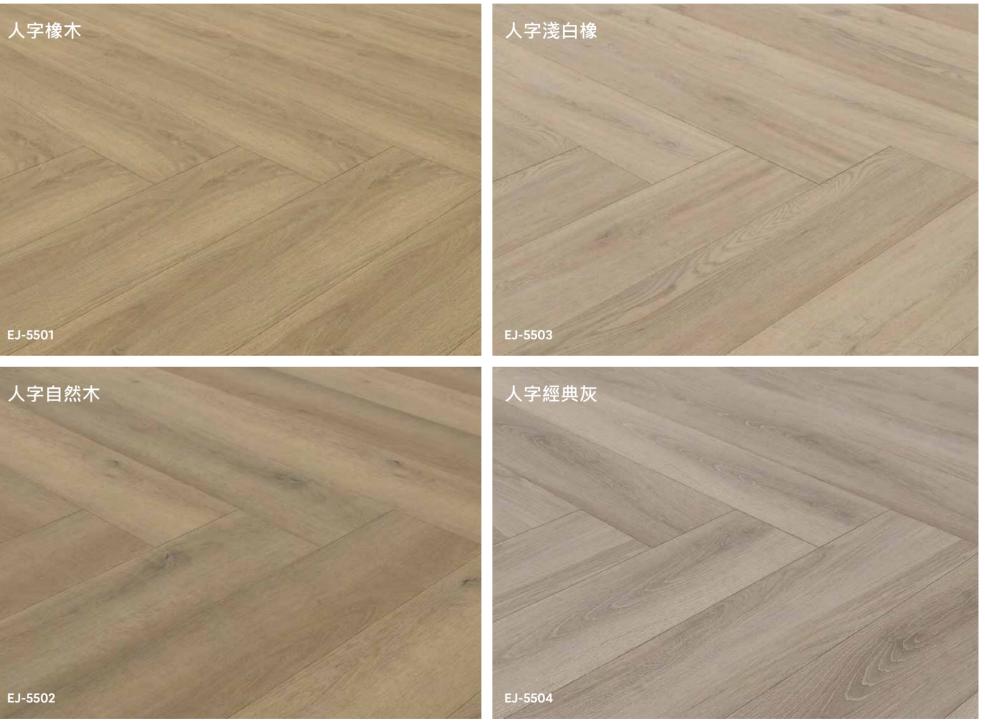

# 【nilock I 優樂 I

🖾 = 瑞典威林格原廠鎖扣授權 🔊 = 同步對花立體壓紋 🗰 = 大尺寸板徑

EJ-5502

### 🖾 = 瑞典威林格原廠鎖扣授權 🛞 = 同步對花立體壓紋 🗰 = 大尺寸板徑

- 609.6 mm

 $\neg$ 101.6 mm 

| Overview   | Specification    |
|------------|------------------|
| 地板樣式       | 人字拼鎖扣            |
| 總厚度        | 5.5 mm           |
| 尺寸         | 101.6 x 609.6 mm |
| 表面處理 (保護層) | PUR coating      |
| 壓紋         | 立體壓紋             |
| 倒角         | 7.5° Micro-bevel |
| 鎖扣         | 瑞典威林格 (Välinge)  |